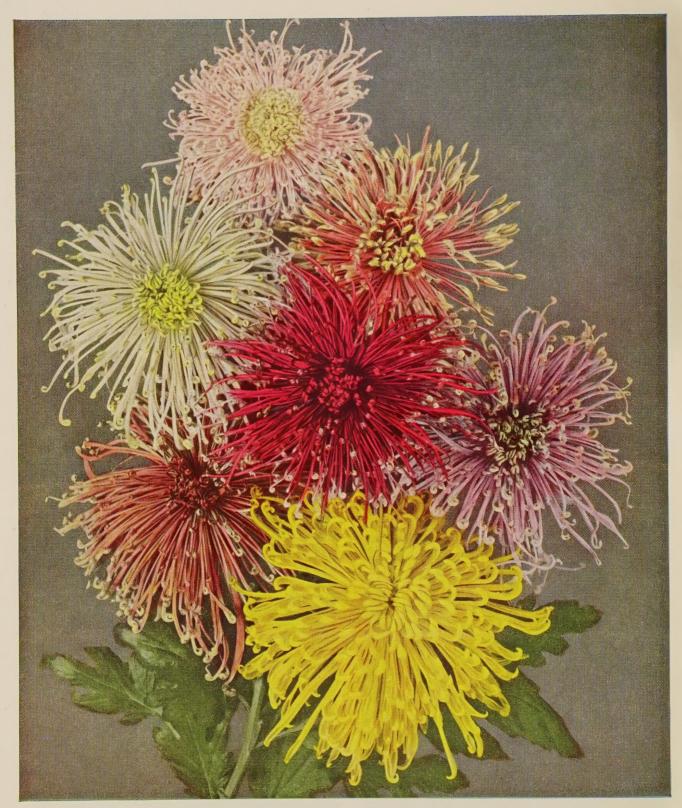

COPPER ROCKET. Coppery bronze quilled cordlike petals. November 5. Price: 30 cents each, 3 for 85 cents.

Top: Georgina Hedinger, Upper left: Maria, Upper right: Bess Witt. (Sports: Peggy Ann Hoover—pink, Albert Witt—yellow). Lower left: Paul Miller, Center: Sarah Morasch, Lower right: Bertha Oliver, Bottom: Melody.

### Illustrated in Color on Opposite Page

Price: 30 cents each, 3 of one name 85 cents

**GEORGIA HEDINGER.** This full centered spider of a beautiful shade of pink ranks unrivaled in the early flowering class. October 1.

MARIA. Creamy white but is also suffused with a faint pink shade when it first opens and overlaid with chartreuse at the tip. Tall grower. October 25.

**BESS WITT.** A pleasing combination of apricot bronze and salmon pink. October 15.

- \* PEGGY ANN HOOVER. Clear light pink. Flower formation similar to "Bess Witt." October 15.
- \* ALBERT WITT. Clear yellow sport of "Bess Witt." October 15.

**PAUL MILLER.** Most fascinating buff-bronze with a darker shade of bronze at the center. October 25.

**SARAH MORASCH.** Beautiful shade of rose pink which changes into a fascinating pink as it matures. November 5.

BERTHA OLIVER. Deep orchid pink. October 15.

MELODY. Clear deep yellow throughout. October 15.